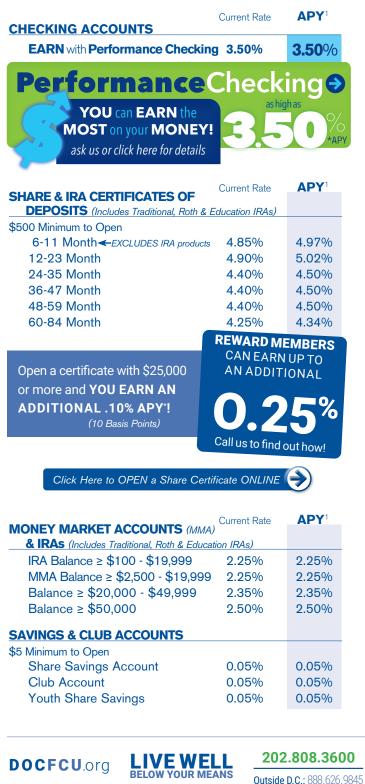

## **Schedule of SAVINGS Rates**

<sup>1</sup>APY = Annual Percentage Yield. An early withdrawal penalty may be assessed for share certificates. <sup>2</sup>APR = Annual Percentage Rate.

<sup>3</sup>Wall Street Journal Prime Rate as published on the last day of the month.