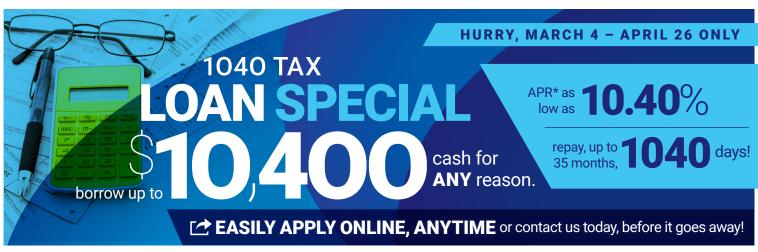

Also, starting March 4 through April 26, we're bringing back the popular "1040 Personal Tax Loan SPECIAL" to help those who might owe more than you expected or funds for any reason. See below or go online for details and to apply today.

\*APR = Annual Percentage Rate. Personal Loan special as low as 10.40% APR is 3/4-4/26/24 ONLY. Rate is based on your credit worthiness. Borrow as little as \$500 and up to \$10,400 with terms from 6–35 months. Other restrictions may apply. Contact us or apply online.