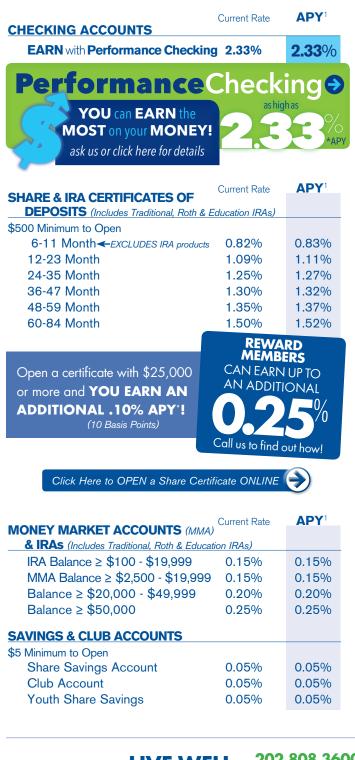

# Schedule of SAVINGS Rates



### **DOCFCU**.org

LIVE WELL YOUR MEANS 202.808.3600

Outside D.C.: 888.626.9845

<sup>1</sup>APY = Annual Percentage Yield. An early withdrawal penalty may be assessed for share certificates. <sup>2</sup>APR = Annual Percentage Rate.

<sup>3</sup>Wall Street Journal Prime Rate as published on the last day of the month.

Refinance offers DO NOT apply to existing DOCFCU vehicle loans, only loans from other financial institutions. ALL RATES SUBJECT TO CHANGE WITHOUT NOTICE.

## **Schedule of LOAN Rates**

| APR <sup>2</sup> as low as     VEHICLE/TRUCK LOANS   NEW   USED     36 Months   2.29%   3.29%     48 Months   2.49%   3.49%     60 Months   2.74%   3.74%     72 Months (\$20,000 min)   3.29%   4.29%     84 Months (\$40,000 min) 100% financing   4.29%   New Only     96 Months (\$60,000